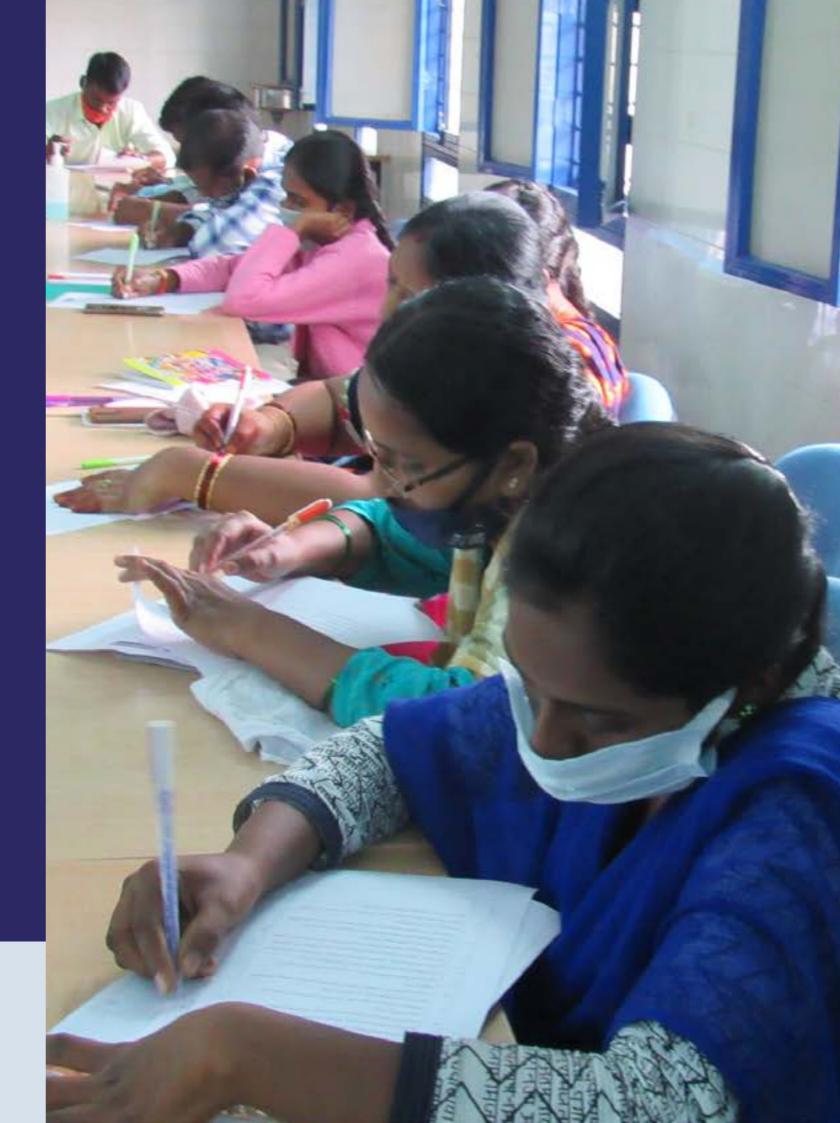

## Training to improve the competence of NPOs

Enhance the knowledge and skills of employees of NPOs to improve efficiency in facing challenges and increase their productivity

Through Training and Capacity Building, RyDT HRD Centre engages with NPOs and enhances their capacity to achieve their goals and objectives. The initiative has two levels: in-house training and extension programs.

### **FACILITATION SKILLS**

Improving staff's capabilities, knowledge, and skills is vital in today's work environment. NPOs recognise this and encourage their staff to attend numerous training sessions. 28 members from NPOs have participated in the session conducted this year which RyDT conducts to improve the facilitation skills of middle management and grassroots-level staff.

### **BASICS IN COMMUNITY ORGANISING:**

This training increases awareness of community organisation among the new grassroots-level staff of NPOs. It helps strengthen Community Based Organisations in rural communities and urges them to play the role of leading actors in their development. 105 grassroots-level staff from different organisations have attended 6 training sessions throughout the year.