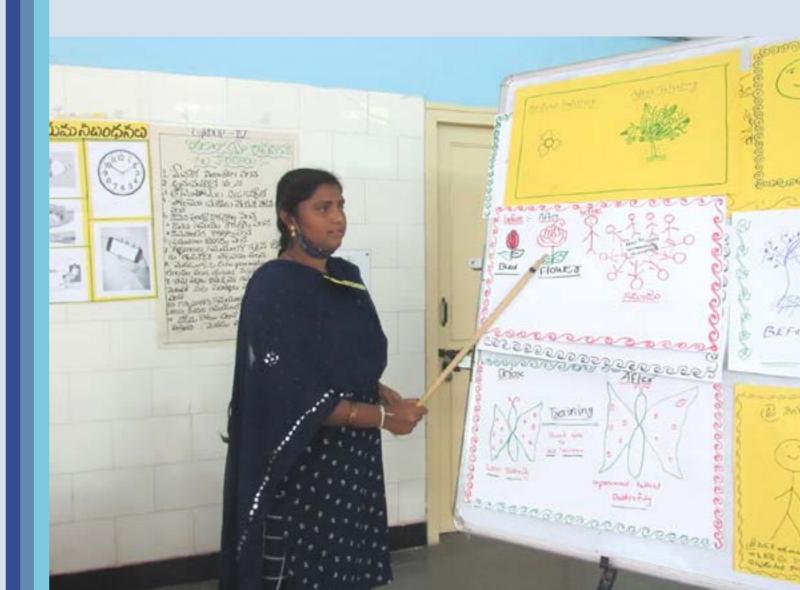

## Training to improve the competence of NPOs

Enhance the knowledge and skills of employees of NPOs to improve efficiency in facing challenges and increase their productivity

Through Training and Capacity Building, RyDT HRD Centre engages with NPOs and enhances their capacity to achieve their goals and objectives. The initiative has two levels: in-house training and extension programs.

### **FACILITATION SKILLS**

Improving staff's capabilities, knowledge, and skills is vital in today's work environment. NPOs recognise this and encourage their staff to attend numerous training sessions. 28 members from NPOs have participated in the session conducted this year which RyDT conducts to improve the facilitation skills of middle management and grassroots-level staff.

### **BASICS IN COMMUNITY ORGANISING:**

This training increases awareness of community organisation among the new grassroots-level staff of NPOs. It helps strengthen Community Based Organisations in rural communities and urges them to play the role of leading actors in their development. 105 grassroots-level staff from different organisations have attended 6 training sessions throughout the year.