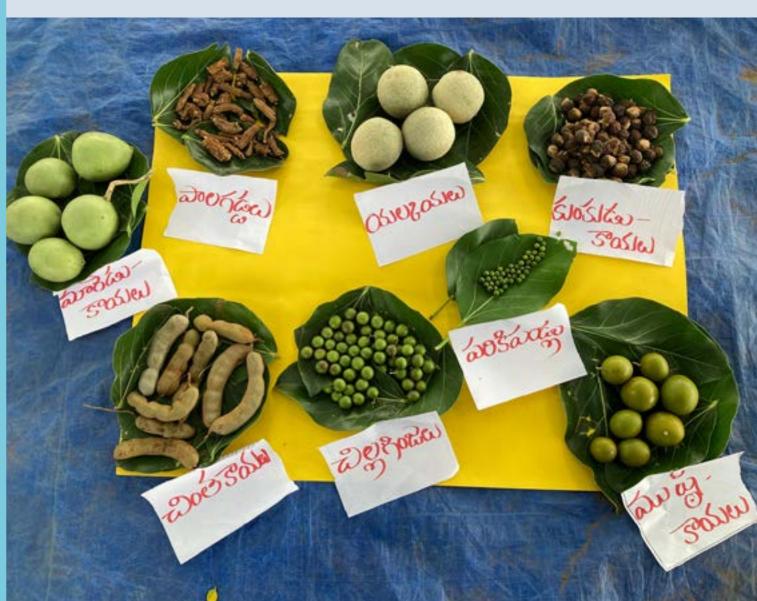

## FOREST PRODUCTS – COLLECTION AND MARKETING

We emphasised on income generation for indigenous tribes of the Nallamala forest range through forest products collection, processing and marketing. 366 people from the community attended training sessions.

This initiative helped the tribal communities in deep forest villages for collective action to earn a regular income for their livelihoods.

I belong to Medimalakalapenta of Amrabad tiger reserve forest. It's about 75 km from Achampet, a town in Telangana state. The training by RyDT helped us immensely with the marketing strategies to sell forest products. This season, we collectively sold the tamarind, and our family got Rs.17,000/-as our share. We are very happy.