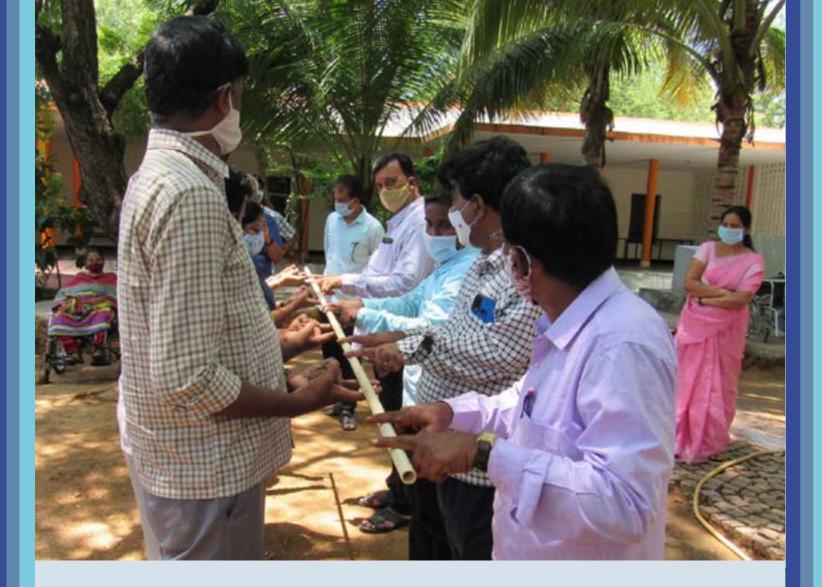

### **BUILDING RESILIENT TEAMS**

After the COVID-19 pandemic, RyDT focused on "Building Resilient Teams" for NPO and CBO teams to prepare them to bounce back faster from the challenges, adapt new ways of working and maintain a strong sense of cooperation. 80 people from various NPOs actively participated in these sessions and were made more aware of the need for a resilient team beside them.