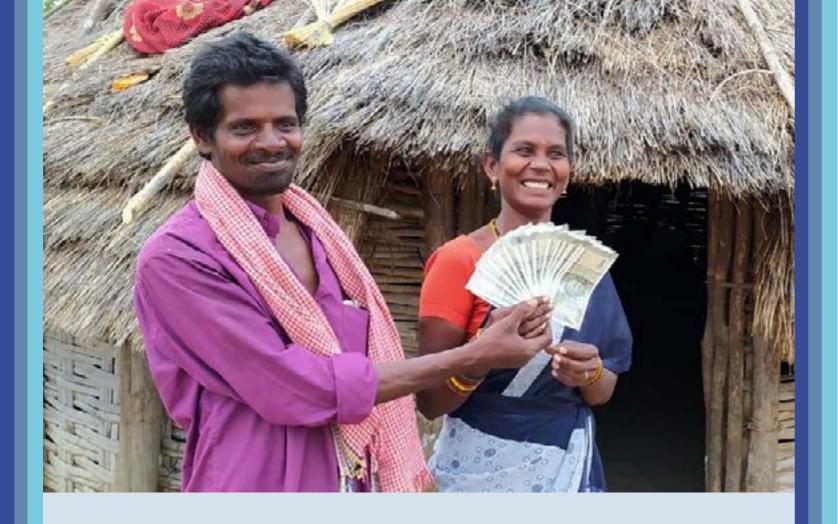

This initiative helped the tribal communities in deep forest villages for collective action to earn a regular income for their livelihoods.

I belong to Medimalakalapenta of Amrabad tiger reserve forest. It's about 75 km from Achampet, a town in Telangana state. The training by RyDT helped us immensely with the marketing strategies to sell forest products. This season, we collectively sold the tamarind, and our family got Rs.17,000/-as our share. We are very happy.

Idamma, Medimalakalapenta